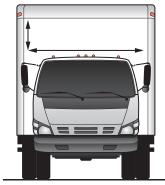

## **OVERCAB:**

WIDTH MEASURE frame to frame. **HEIGHT MEASURE** approximate viewable area below the bottom of the frame.

| (w)           | Y | (h) |
|---------------|---|-----|
| \ <b>VV</b> / | _ |     |