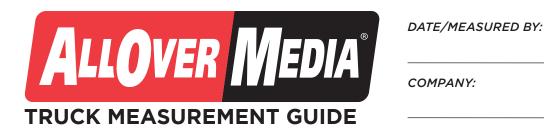

**SIDE PANELS: WIDTH MEASUREMENT** from the front radius panel to the front of the rear post. HEIGHT MEASUREMENT from bottom of the upper rail to top of the bottom rail.